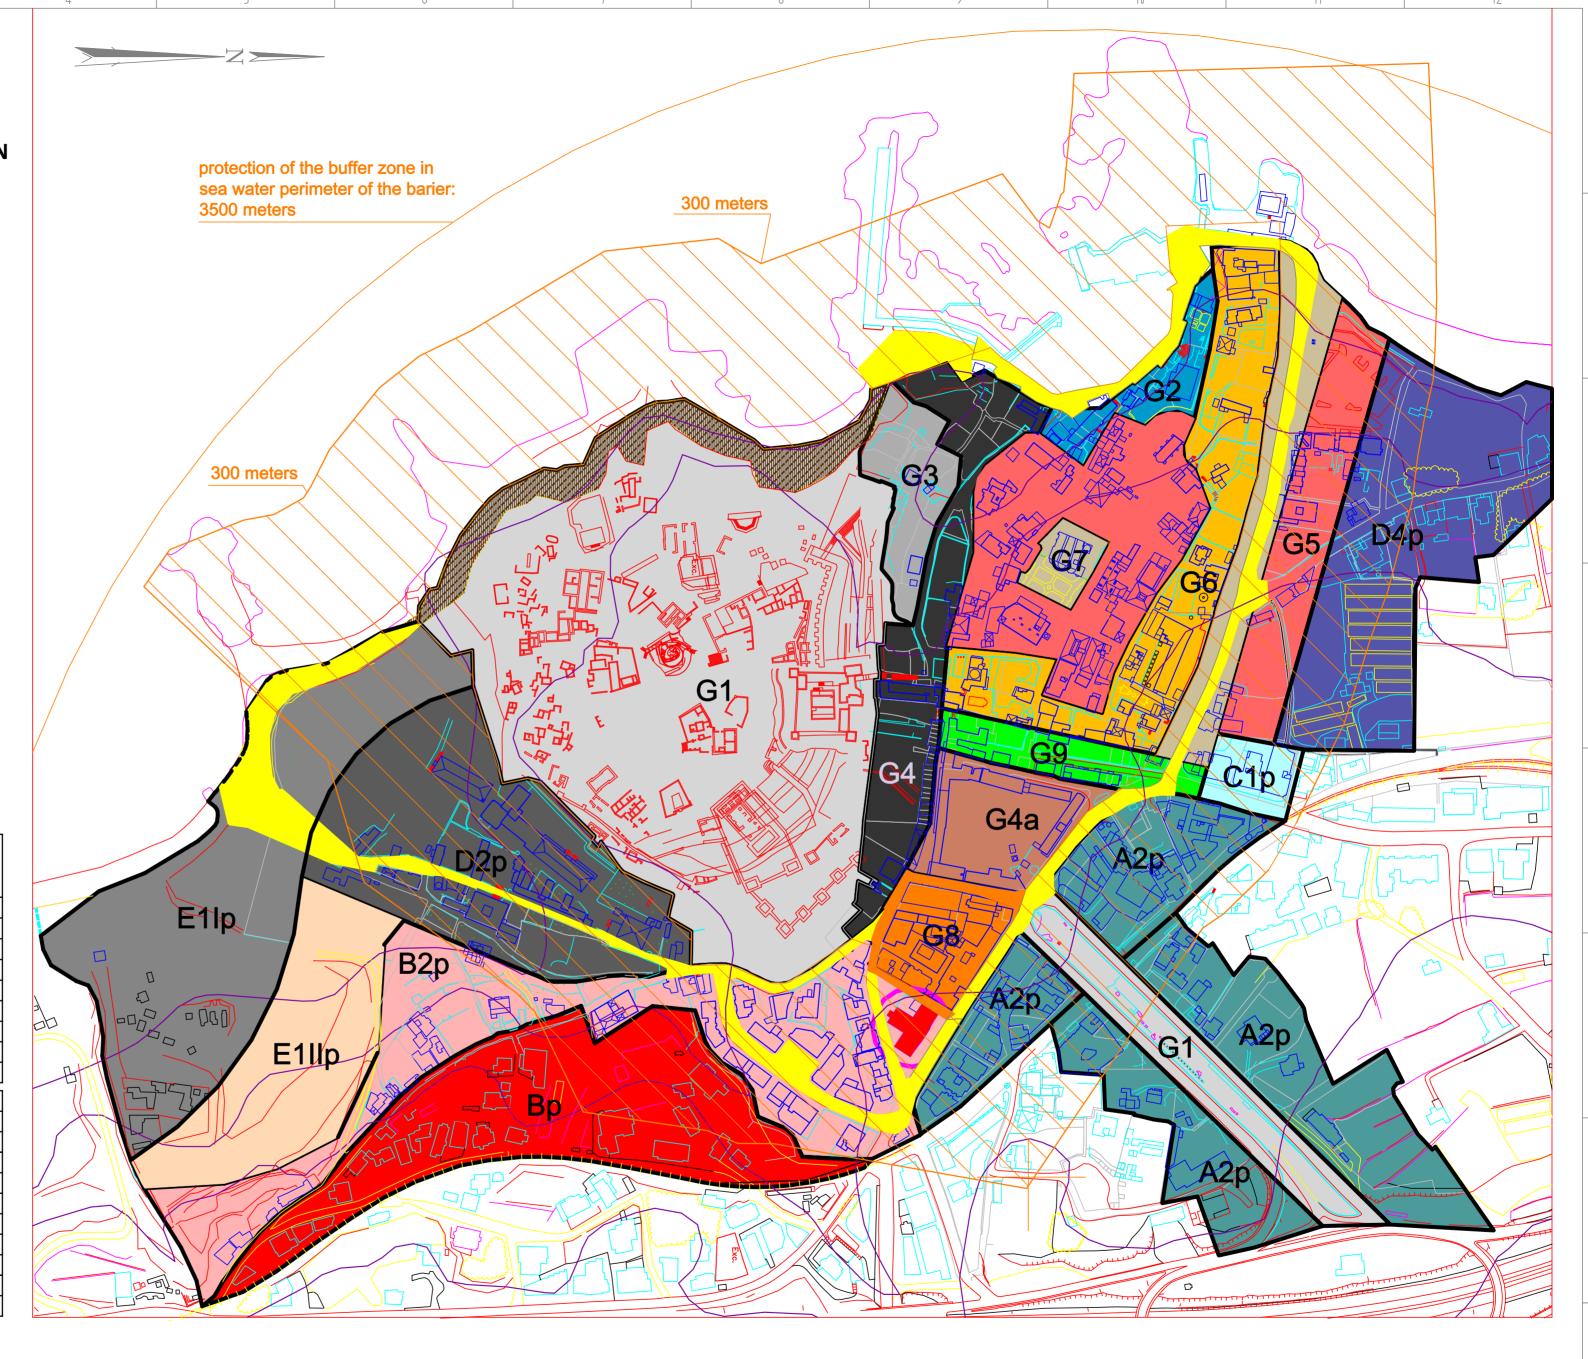

## **LEGEND**

**Buffer Zone** 

| Zone       | Function            | Min area for<br>constrution<br>(sqm)                                                                                | Setback site<br>limits/Roads | Sides and<br>Back | Acquatic<br>Bodies | Superficial<br>Exsploitation<br>(%) | Coeficiant of<br>Exsploitation | Number of<br>floors | Max. Height |
|------------|---------------------|---------------------------------------------------------------------------------------------------------------------|------------------------------|-------------------|--------------------|-------------------------------------|--------------------------------|---------------------|-------------|
| A2p        | Commercial          | 250                                                                                                                 | 3m                           | 0m                | 10m                | 80                                  | 1.6                            | 2                   | 10m         |
| Вр         | Residential         | 300                                                                                                                 | 3m                           | 3m                | 10m                | 50                                  | 1.65                           | 4                   | 17m         |
| В2р        | Residential         | 300                                                                                                                 | 0m                           | 0m                | 10m                | 50                                  | 1                              | 2                   | 10m         |
| C1p        | Private Residential | 400                                                                                                                 | 3m                           | 3m                | 10m                | 40                                  | 1.2                            | 3                   | 13.5m       |
| D2p        | Private Residential | 1000                                                                                                                | 3m                           | 3m                | 10m                | 20                                  | 0.4                            | 2                   | 7.5m        |
| D4p        | Third Extension     | 600                                                                                                                 | 3m                           | 3m                | 10m                | 20                                  | 0.6                            | 3                   | 13.5m       |
| E.1.I.p    | Private Residential | 750                                                                                                                 | 4m                           | 3m                |                    | 20                                  | 0.4                            | 2                   | 7.5m        |
|            | Restaurant & Coffee | 3000                                                                                                                | 10m                          | 3m                |                    | 20                                  | 0.4                            | 2                   | 10m         |
|            | Touristic Companies | 10000                                                                                                               | 10m                          | 3m                |                    | 20                                  | 0.4                            | 2                   | 10m         |
| E.1.II.p   | Beaches             | No construction permitted according to regulation 3362 on 26/05/72                                                  |                              |                   |                    |                                     |                                |                     |             |
| G1         |                     | Public sector, excavation only under supervision of the Ministry of Culture                                         |                              |                   |                    |                                     |                                |                     |             |
| G2         |                     | Port, no residential structures allowed,<br>only restaurants & coffee shops upon<br>approval of Ministry of culture |                              |                   |                    |                                     |                                |                     |             |
| G3         |                     |                                                                                                                     |                              |                   |                    |                                     |                                |                     |             |
| G4         |                     | Property of the Ministry of Culture and under the surveillance                                                      |                              |                   |                    |                                     |                                |                     |             |
| G4a        |                     | Property of the Ministry of Culture, no construction permitted                                                      |                              |                   |                    |                                     |                                |                     |             |
| G5         |                     | Property of the Ministry of Culture, planning to be a pubblic parc                                                  |                              |                   |                    |                                     |                                | 2                   | 10m         |
| G6         |                     | Old historic city boundary                                                                                          |                              |                   |                    | 60                                  | 0.9                            |                     |             |
| G7         |                     | Old historic city boundary                                                                                          |                              |                   |                    |                                     |                                |                     |             |
| G <b>8</b> |                     | Exterior wall of the city, no construction/Demolition permitted                                                     |                              |                   |                    |                                     |                                | 2                   | 10m         |
| G9         |                     | New souk area, residential/commercial rules apply                                                                   |                              |                   |                    | 20                                  | 0.4                            |                     |             |
| <u> </u>   |                     |                                                                                                                     |                              |                   |                    |                                     |                                |                     |             |

Zoning in Jbeil

Byblos in Focus - Risk Prepareness Planning & Disaster Risk Reduction LAU - Center for the Preservation and Protection of Cultural Heritage (CPCH) الجهوزية لمواجهة المخاطر وتقليص خطر الكوارث والحروب